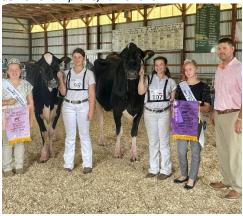

Senior champion - Be-Ware Pharo Bacardi, 5 year old, exhibited by Brooke Vance Reserve Senior Champion - Jannette Doorman Balue, 4 year old, exhibited by Brooke Vance Grand champion - Pennwood Unix Lumineer, Sr. 3 year old, exhibited by Kaitlyn Stoltzfus Reserve Grand Champion - Pennwood D Lambda Sammy, Sr. 3 year old, exhibited by Claire Stoltzfus

Junior champions, Junior show

Intermediate champions, Junior show

Senior champions, Junior show

Grand champions, Junior show