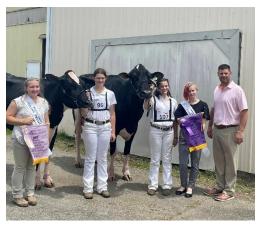

Intermediate Champion - Duckett Impression Lily, Sr. 3 year old, exhibited by Sam McWilliams Reserve Intermediate Champion - Pennwood Sidekick Tianalu-ET, Jr. 2 year old, exhibited by Lizzy Stoltzfus

Senior Champion - All-Glo Corvette Koop, Aged Cow, exhibited by Justin and Ashley Kaufman Reserve Senior Champion - Milbro 1983 GW Atwood, 2nd place Aged Cow, exhibited by Sam McWilliams and Milbro Holsteins

Intermediate champions, Open show

Senior champions, Open show

Grand Champions, Open show

McWilliams Farm named Premier Exhibitor at Southwest Champ Show - pictured is the McWilliams Family & Crew, plus several other banners earned throughout the day.