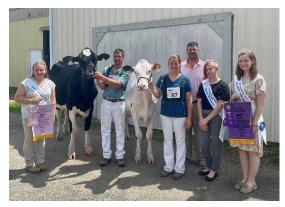

## Junior show:

Junior champion - Pennwood Doorman Lilly, spring yearling, exhibited by Kaitlyn Stoltzfus Reserve Junior Champion - Bervalon Neon Tilly, fall yearling, exhibited by Josie Smiley Intermediate champion - Pennwood Unix Lumineer, Sr. 3 year old, exhibited by Kaitlyn Stoltzfus Reserve Intermediate Champion - Pennwood D Lambda Sammy, Sr. 2 year old, exhibited by Claire Stoltzfus

Senior champion - Be-Ware Pharo Bacardi, 5 year old, exhibited by Brooke Vance Reserve Senior Champion - Jannette Doorman Balue, 4 year old, exhibited by Brooke Vance Grand champion - Pennwood Unix Lumineer, Sr. 3 year old, exhibited by Kaitlyn Stoltzfus Reserve Grand Champion - Pennwood D Lambda Sammy, Sr. 3 year old, exhibited by Claire Stoltzfus

Junior champions, Junior show

Intermediate champions, Junior show

Senior champions, Junior show

Grand champions, Junior show