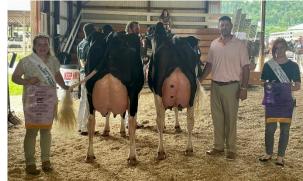

Senior champion - Be-Ware Pharo Bacardi, 5 year old, exhibited by Brooke Vance Reserve Senior Champion - Jannette Doorman Balue, 4 year old, exhibited by Brooke Vance Grand champion - Pennwood Unix Lumineer, Sr. 3 year old, exhibited by Kaitlyn Stoltzfus Reserve Grand Champion - Pennwood D Lambda Sammy, Sr. 3 year old, exhibited by Claire Stoltzfus

Grand Champion - Duckett Impression Lily, Sr. 3 year old, exhibited by Sam McWilliams Reserve Grand Champion - All-Glo Corvette Koop, Aged Cow, exhibited by Justin and Ashley Kaufman

Junior champions, Open show