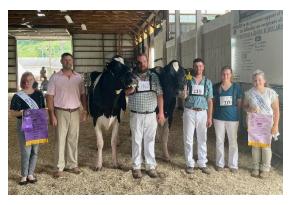

## Junior show:

Junior champion - Pennwood Doorman Lilly, spring yearling, exhibited by Kaitlyn Stoltzfus Reserve Junior Champion - Bervalon Neon Tilly, fall yearling, exhibited by Josie Smiley Intermediate champion - Pennwood Unix Lumineer, Sr. 3 year old, exhibited by Kaitlyn Stoltzfus Reserve Intermediate Champion - Pennwood D Lambda Sammy, Sr. 2 year old, exhibited by Claire Stoltzfus

Senior champion - Be-Ware Pharo Bacardi, 5 year old, exhibited by Brooke Vance Reserve Senior Champion - Jannette Doorman Balue, 4 year old, exhibited by Brooke Vance Grand champion - Pennwood Unix Lumineer, Sr. 3 year old, exhibited by Kaitlyn Stoltzfus Reserve Grand Champion - Pennwood D Lambda Sammy, Sr. 3 year old, exhibited by Claire Stoltzfus

Junior champions, Junior show

Intermediate champions, Junior show

Senior champions, Junior show

Grand champions, Junior show