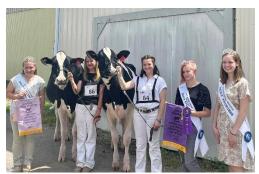

## Junior show:

Junior champion - Pennwood Doorman Lilly, spring yearling, exhibited by Kaitlyn Stoltzfus Reserve Junior Champion - Bervalon Neon Tilly, fall yearling, exhibited by Josie Smiley Intermediate champion - Pennwood Unix Lumineer, Sr. 3 year old, exhibited by Kaitlyn Stoltzfus Reserve Intermediate Champion - Pennwood D Lambda Sammy, Sr. 2 year old, exhibited by Claire Stoltzfus

Junior champions, Junior show

Intermediate champions, Junior show

Senior champions, Junior show

Grand champions, Junior show